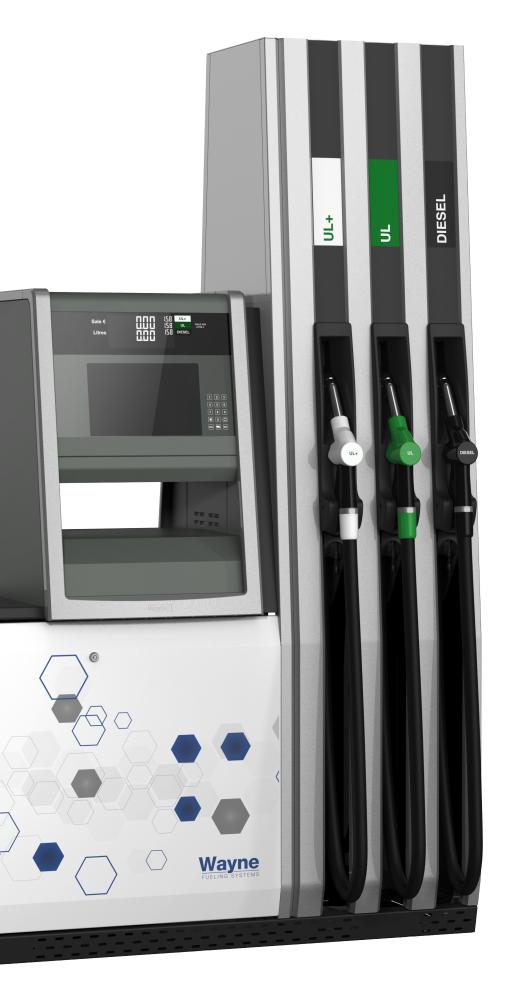

#### **Modular Innovation**

Leveraging decades of hydraulic innovation, we have reimagined the Wayne Helix™ 6000 fuel dispenser model and designed a new and improved fuel pump packed with leading technology for reliable performance. With an advanced modular design, high-quality materials and best-of-the-best global components, this model boasts superior nozzle availability.

#### **Highly Adaptable**

With extensive configuration possibilities available, up to five fuel grades and a broad range of flow rates, you can select the features best suited to your business. With the Helix 6000 II fuel dispenser, you really can have it all.