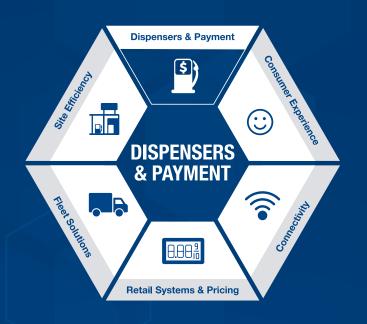

## **Endless Possibilities**

#### **Modular Innovation**

Leveraging decades of hydraulic innovation, we have reimagined the Wayne Helix™ 6000 fuel dispenser model and designed a new and improved fuel pump packed with leading technology for reliable performance. With an advanced modular design, high-quality materials and best-of-the-best global components, this model boasts superior nozzle availability.

#### **Highly Adaptable**

With extensive configuration possibilities available, up to five fuel grades and a broad range of flow rates, you can select the features best suited to your business. With the Helix 6000 II fuel dispenser, you really can have it all.

#### Robust, Resilient, Remarkable

By investing in the Helix 6000 II fuel dispenser, you are investing in a model built to last. Its incredibly durable design, robust framework, field-proven components and high-quality materials provide a lifetime of reliable performance.

#### **Refueling Digitalized**

Utilizing advanced IoT technology, the Helix 6000 II fuel dispenser seamlessly connects to our powerful DFS DX™ connected solutions platform, specifically DX Cloud, to provide you with advanced remote management and diagnostics monitoring, allowing you to be in complete control of your forecourt no matter where you are.

### Low Total Cost of Ownership (TCO)

The Helix 6000 II fuel dispenser offers a long lifetime of service to your business. Certified metering accuracy, exceptional stability for minimal drift and a design specifically created for less service interventions mean this model is able to effectively deliver low TCO, while continuing to bring you incomparable performance and reliability.