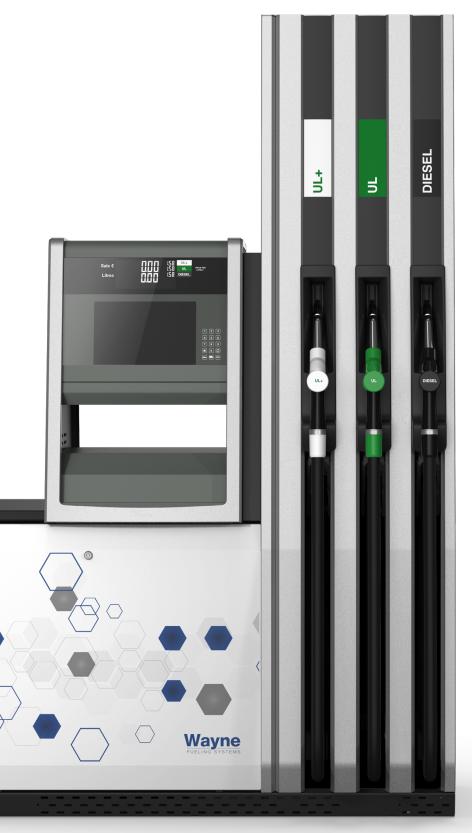

## Refueling For a Digital Age

Wayne Helix<sup>™</sup> 6000 II fuel dispenser

DFS Worldwide Brands

# Revolutionizing Connectivity

At Dover Fueling Solutions (DFS), we understand every fuel retailer wants their forecourt to stand out from the competition, to make the refueling experience memorable, carefree and easy for their customers. It's not about "meeting requirements", it's about building the perfect consumer experience to keep motorists coming back time and time again. That's where the Wayne Helix™ 6000 II fuel dispenser comes in. This model is packed with leading technology to provide unparalleled performance, while keeping your forecourt connected.

The Wayne Helix 6000 II fuel dispenser is true DFS innovation: modular, resilient, pioneering. It's exactly the type of dispenser you need to forge the forecourt of the future. It will digitally revolutionize your fuel business.